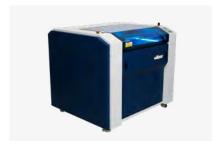

# C500

The widlaser C500 is designed to effectively respond to the needs of the laser engraving and cutting market. We have developed a compact, fast, robust, reliable and technologically advanced equipment. The compact dual-chassis design, allows you, to have all the necessary elements to properly function with the equipment in a single volume.

Its CleanProtect design, with special dust-proof and smoke-proof linear modules allows speeds and accelerations up to 3 times higher than conventional equipment. This way, we ensure that the C500 widlaser is always operational.

**Dimensions (L x W x H):** 1200 x 1010 x 1240 mm

Weight: 250 kg

Power Supply: 220v 50/60 10A

Laser: 60w CO2 tube