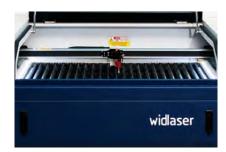

# main specifications

- 60w CO2 laser
- 1 x 1 mm Minimum Letter Size
- 90.000 mm/min of maximum speed
- AI, DST, PLT, BMP, DXF Files
- · User-friendly software
- Automatic temperature control
- Smoke extraction system
- USB and Network connectivity
- Automatic air control

# working Area

- 700x500mm Working area
- 150mm adjustable in height
- Auto-Focus
- Removable blades
- Honeycomb table
- Drawer for collecting objects/waist