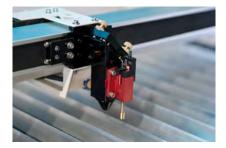

# working Area

- 700x500mm Working area
- 150mm adjustable in height
- Auto-Focus
- Removable blades
- Honeycomb table
- Drawer for collecting objects/waist

## options

- 30w CO2 RF Lasers
- Rotary adaptors
- 2 inches lens