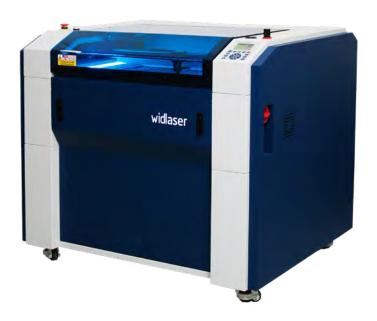

# C500

The widlaser C500 is designed to effectively respond to the needs of the laser engraving and cutting market. We have developed a compact, fast, robust, reliable and technologically advanced equipment. The compact dual-chassis design, allows you, to have all the necessary elements to properly function with the equipment in a single volume.

Its CleanProtect design, with special dust-proof and smoke-proof linear modules allows speeds and accelerations up to 3 times higher than conventional equipment. This way, we ensure that the C500 widlaser is always operational.

# main specifications

- 60w CO2 laser
- 1 x 1 mm Minimum Letter Size
- 90.000 mm/min of maximum speed
- AI, DST, PLT, BMP, DXF Files
- · User-friendly software
- Automatic temperature control
- Smoke extraction system
- USB and Network connectivity
- Automatic air control

# working Area

- 700x500mm Working area
- 150mm adjustable in height
- Auto-Focus
- Removable blades
- Honeycomb table
- Drawer for collecting objects/waist