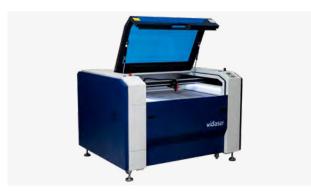

# widlaser (700)

by widinovations

C700

The widlaser C700 is designed to effectively respond to the needs of the laser engraving and cutting market. We have developed a compact, fast, robust, reliable and technologically advanced equipment. The compact dual-chassis design, allows you, to have all the necessary elements to properly function with the equipment in a single volume.

**Dimensions (L x W x H):** 1580 x 1350 x 1150 mm

Weight: 350 kg

Power Supply: 230v 50Hz 16A

Laser: CO2