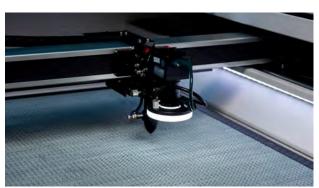

Equipped with a CCD camera, it allows to read positioning sights for recognition, adjustment and positioning of the cut contour, allowing a perfect cut even in the most complex jobs. Its Clean Protect design, with special dust-proof and smoke-proof linear modules allows speeds and accelerations up to 3 times higher than conventional equipment. This way, we ensure that the C700 widlaser is always operational.

#### main specifications

- Laser RECI W2 / SPT T90
- CCD Camera
- 2 x 2 mm Minimum Letter Size
- 72.000 mm/min of maximum speed
- AI, DST, PLT, BMP, DXF Files
- User-friendly software
- Automatic temperature control
- Smoke extraction system
- USB and Network connectivity
- · Automatic air control