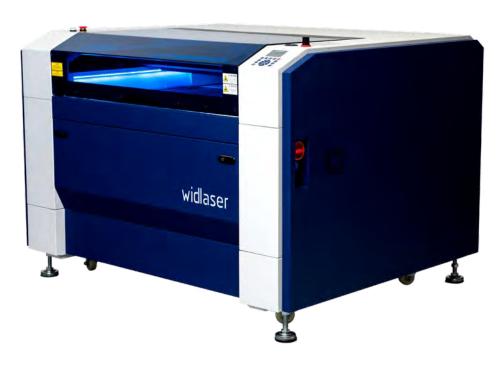

# widlaser (700)

by widinovations

C700

The widlaser C700 is designed to effectively respond to the needs of the laser engraving and cutting market. We have developed a compact, fast, robust, reliable and technologically advanced equipment. The compact dual-chassis design, allows you, to have all the necessary elements to properly function with the equipment in a single volume.

Equipped with a CCD camera, it allows to read positioning sights for recognition, adjustment and positioning of the cut contour, allowing a perfect cut even in the most complex jobs. Its Clean Protect design, with special dust-proof and smoke-proof linear modules allows speeds and accelerations up to 3 times higher than conventional equipment. This way, we ensure that the C700 widlaser is always operational.