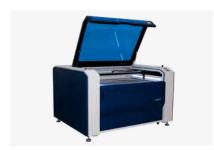

# working area

- 1300x900mm Working area
- 150mm adjustable in height
- Auto-Focus
- Removable blades
- Honeycomb table
- Drawer for collecting objects/waist