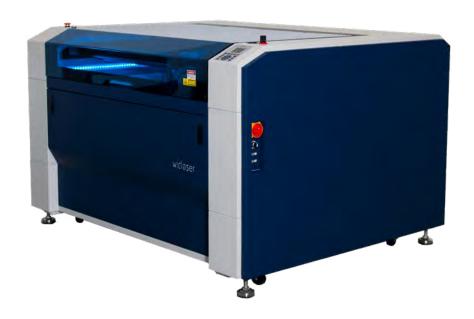

# C900

The widlaser C900 is designed to effectively respond to the needs of the laser engraving and cutting market. We have developed a compact, fast, robust, reliable and technologically advanced equipment. The compact dual-chassis design, allows you, to have all the necessary elements to properly function with the equipment in a single volume.

Its Clean Protect design, with special dust-proof and smoke-proof linear modules allows speeds and accelerations up to 3 times higher than conventional equipment. This way, we ensure that the C900 widlaser is always operational.

**Dimensions (L x W x H):** 1900 x 1500 x 1160 mm

Weight: 450 kg

Power Supply: 220v 50HZ 16A

**Laser**: 120w CO2