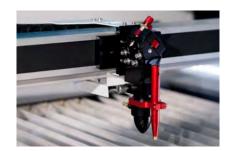

Its Clean Protect design, with special dust-proof and smoke-proof linear modules allows speeds and accelerations up to 3 times higher than conventional equipment. This way, we ensure that the C900 widlaser is always operational.

### **Endless applications**

Cut and engrave several materials with one single process. Autofocus to facilitate use.

# working area

- 1300x900mm Working area
- 150mm adjustable in height
- Auto-Focus
- Removable blades
- Honeycomb table
- Drawer for collecting objects/waist

## options

- 90w to 150w CO2 Laser
- 30w, 60w CO2 RF Lasers
- Rotary adaptors
- 4 and 2 inches lens
- CCD Camera