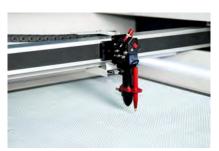

Its Clean Protect design, with special dust-proof and smoke-proof linear modules allows speeds and accelerations up to 3 times higher than conventional equipment. This way, we ensure that the C900 widlaser is always operational.

### **Endless applications**

Cut and engrave several materials with one single process. Autofocus to facilitate use.

# working area

- 1300x900mm Working area
- 150mm adjustable in height
- Auto-Focus
- Removable blades
- Honeycomb table
- Drawer for collecting objects/waist

## options

- 90w to 150w CO2 Laser
- 30w, 60w CO2 RF Lasers
- Rotary adaptors
- 4 and 2 inches lens
- CCD Camera