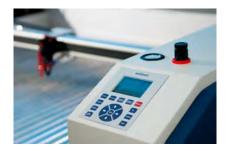

### Easy to use software

User-friendly software with powerful tools, suitable for beginners or professionals.

# main specifications

- 120w CO2 laser
- 2 x 2 mm Minimum Letter Size
- 72.000 mm/min of maximum speed
- AI, DST, PLT, BMP, DXF Files
- · User-friendly software
- Automatic temperature control
- Smoke extraction system
- USB and Network connectivity
- Automatic air control