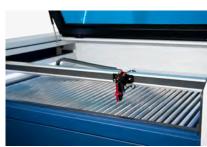

# working area

- 1300x900mm Working area
- 150mm adjustable in height
- Auto-Focus
- Removable blades
- Honeycomb table
- Drawer for collecting objects/waist