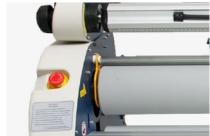

## operation

- Pneumatic roller elevation system
- Independent adjustment of support tension
- Pneumatic adjustment of roller pressure
- Individual tension control
- Quick roller fasteners
- · Roller for collecting laminated supports
- Language: PT and ES