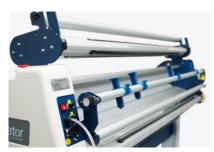

# main features

- Maximum width 1620 mm
- Silicon rollers with 130 mm diameter
- Maximum thickness 25 mm
- Up to 3.5 m/minute speed
  - · Manual and automatic laminating mode
  - It includes a compressor

## operation

- Pneumatic roller elevation system
- Independent adjustment of support tension
- Pneumatic adjustment of roller pressure
- Individual tension control
- Quick roller fasteners
- · Roller for collecting laminated supports
- Language: PT and ES