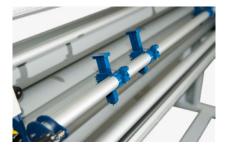

## operation

- Pneumatic roller elevation system
- Independent adjustment of support tension
- Pneumatic adjustment of roller pressure
- Individual tension control
- Quick roller fasteners
- · Roller for collecting laminated supports
- Language: PT and ES