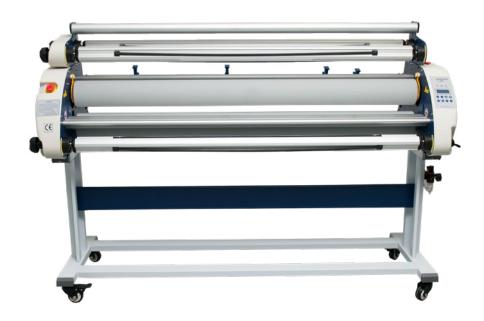

# wiclaminator L300 by widinovations

# L300

### laminator

The range of widlaminator equipment was developed to efficiently and economically meet the market demands. We develop a range of robust, reliable and technologically advanced equipment with extremely favourable conditions.

**Dimensions (L x W x H):** : 2100 x 650 x 1350 mm

Weight: 210 kg Power: 220v 10A

**Maximum width:** 1620 mm