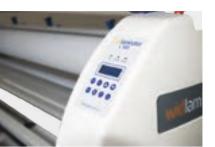

# Main Specifications

- Maximun material lenght of 1620mm
- · 130mm diameter silicon rolls
- 35mm material thickness
- Speed up to 7m/minute
- · Manual and automatic mode
- Silent compressor included
- Security sensor
- · Longitudinal cutting blades