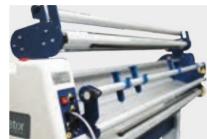

# Main Specifications

- Maximun material lenght of 1620mm
- · 130mm diameter silicon rolls
- 35mm material thickness
- Speed up to 7m/minute
- · Manual and automatic mode
- Silent compressor included
- Security sensor
- · Longitudinal cutting blades

## Heating

- $\bullet$  Superior roll with heating up to 60° C
- Precise temperature control
- Infrared heating

## Work Method

- Independent roll tension control
- Pneumatic upper roll control
- · Individual tension control
- · Laminated support fixing system
- Material take up roll for laminated materials