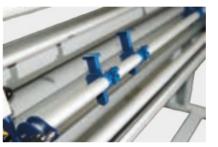

## Work Method

- Independent roll tension control
- Pneumatic upper roll control
- · Individual tension control
- · Laminated support fixing system
- Material take up roll for laminated materials