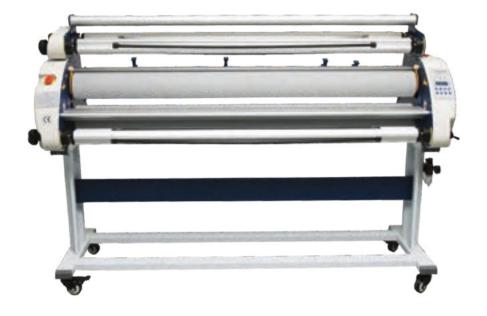

#### Best Laminators in the market

We have a complete line of equipment able to rival the best equipment on the market

#### First Grade Materials

Thanks to the intelligent and robust design of the widlaminator equipments and its quality materials, we guarantee reliability, precision and robustness.

# Main Specifications

- Maximun material lenght of 1620mm
- · 130mm diameter silicon rolls
- 35mm material thickness
- Speed up to 7m/minute
- · Manual and automatic mode
- Silent compressor included
- Security sensor
- · Longitudinal cutting blades