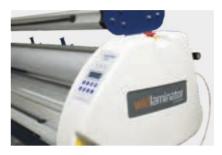

## Heating

- $\bullet$  Superior roll with heating up to 60° C
- Precise temperature control
- Infrared heating

## Work Method

- Independent roll tension control
- Pneumatic upper roll control
- · Individual tension control
- · Laminated support fixing system
- Material take up roll for laminated materials