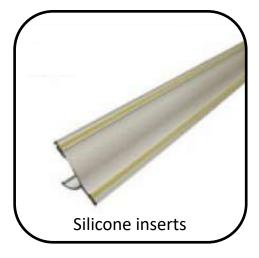

## **FEATURES INCLUDE**

- Engineered in extruded aluminium and anodised for lasting protection.
- Specially shaped to help focus downward pressure on clamping the work piece and to protect the fingers against any tool slippages
- Two full length silicone grip strips on the base aid clamping and help protect the surface of the material being cut.
- A full-length metric/imperial scale is fitted along the front edge and a press fit stainless steel bead helps to protect the aluminium edge from blade damage.