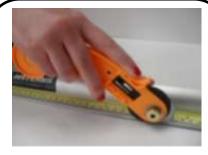

Using a rotary blade

Using a utility knife

| Length <b>×</b> | 60   | 100  | 150  | 200  | 250  | 300  |
|-----------------|------|------|------|------|------|------|
| Artemis         | 4000 | 4001 | 4002 | 4003 | 4004 | 4005 |